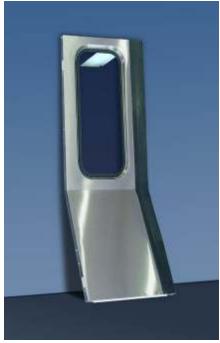

The panels can be produced in any shape to conform to the car structure be it flat, curved or bent with an angle.

# **Typical Door Panels**