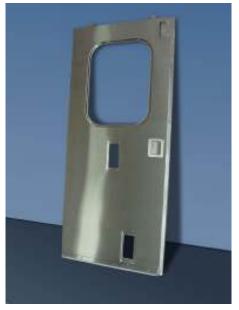

ss Steel Skins on Stainless steel frame:**

- Hot or Cold Bonded
- Welded Stainless Steel frame
- Skins resistance welded to frame
- Brushed finished or painted
- Stainless Steel, Aluminum or Phenolic Honeycomb

#### Type 2- Stainless Steel Skins on Aluminum frame:

- Hot or Cold Bonded
- Welded or fastened Aluminum frame
- Skins Edge Crimped All Around
- Brushed finished or painted
- Stainless Steel, Aluminum or Phenolic Honeycomb

#### **Type 3-Aluminum Skins on Aluminum frame:**

- Hot or Cold Bonded
- Welded or fastened Aluminum frame
- Skins Edge Crimped All Around
- Brushed finished or painted
- Stainless Steel, Aluminum or Phenolic Honeycomb

The panels can be produced in any shape to conform to the car structure be it flat, curved or bent with an angle.

# **Typical Door Panels**











# **United States**

DOORspec Solutions Inc. 290 Margaret Street. Plattsburgh, NY 12901

Tel: 518 324-7177 Fax: 518 324-4490

# Canada

Solutions DOORspec Inc. 1225, Industrielle La Prairie, Qc. J5R 2E4

Tel: 450 444-6994 Fax: 450 444-9347

## Web Site

www.door-spec.com

## E-Mail Address

Info@door-spec.com