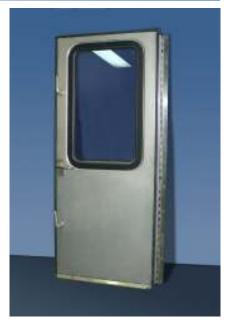

teel Skins on Stainless steel frame:**

- Hot or Cold Bonded
- Welded Stainless Steel frame
- Skins resistance welded to frame
- Brushed finished or painted
- Stainless Steel, Aluminum or Phenolic Honeycomb

#### Type 2- Stainless Steel Skins on Aluminum frame:

- Hot or Cold Bonded
- Welded or fastened Aluminum frame
- Skins Edge Crimped All Around
- Brushed finished or painted
- Stainless Steel, Aluminum or Phenolic Honeycomb

#### **Type 3-Aluminum Skins on Aluminum frame:**

- Hot or Cold Bonded
- Welded or fastened Aluminum frame
- Skins Edge Crimped All Around
- Brushed finished or painted
- Stainless Steel, Aluminum or Phenolic Honeycomb

The panels can be produced in any shape to conform to the car structure be it flat, curved or bent with an angle.

# **Typical Door Panels**











# **United States**

DOORspec Solutions Inc. 290 Margaret Street. Plattsburgh, NY 12901

Tel: 518 324-7177 Fax: 518 324-4490

# Canada

Solutions DOORspec Inc. 1225, Industrielle La Prairie, Qc. J5R 2E4

Tel: 450 444-6994 Fax: 450 444-9347

## Web Site

www.door-spec.com

## E-Mail Address

Info@door-spec.com